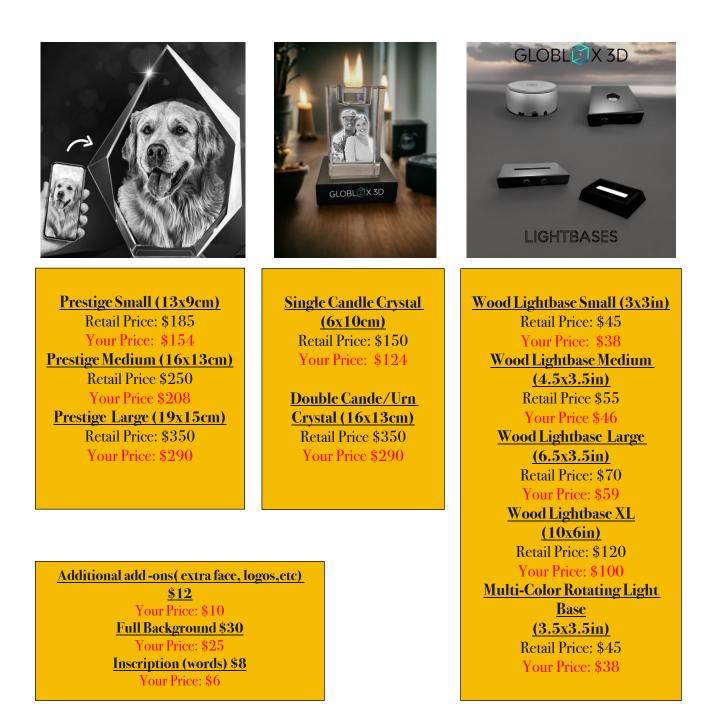

#### **Memory Capsules**

Memory Capsule Small (13x9cm) Retail Price: \$350 Your Price: \$298

Memory Capsule Medium (16x13cm) Retail Price \$450 Your Price \$383

Memory Capsule Large (19x15cm) Retail Price: \$550 Your Price: \$468

### **PET SERIES (Memory Capsules)**

<u>Small</u> Retail Price: \$250 Your Price: \$213 <u>Medium</u> Retail Price \$350 Your Price \$298

<u>Large</u> Retail Price: \$450 Your Price: \$383

<u>XL</u> Retail Price: \$550 Your Price: \$468

### WHOLESALE AND CONSIGNMENT GLOBLOX 3D OPTIONS

- 1. Flat Rate 15% of retail price on Consignment (Contract Term)
- 2. 4 Tier Prepaid pricing option (Monthly)
  - a. PACKAGE RUBY: 1-10 Prepaid orders 17% of retail price
  - b. <u>PACKAGE EMERALD</u>: 11-20 Prepaid orders 20% of retail price
  - c. PACKAGE DIAMOND: 21-39 Prepaid orders 22% of retail price
  - d. <u>PACKAGE GLO</u>: 40+ Prepaid orders 25% retail price

\* You Pay full price of prepaid orders upfront. We Send completed Product (Engraved 3D crystal and GLOBLOX)

- 3. 3 Tier Percentage on Consignment (Monthly)
  - a. 15% of Retail Price 1-10 orders
  - b. 18% of retail Price 11-20 orders
  - c. 20% of retail Price 21+ Orders
    - \* Retail Prices: Memory Capsule Small \$350 Medium \$450 Large \$550

Memory Capsule (Pet Series) Small \$250 Medium \$350 Large \$450 XL \$550

\*Prices Include 3D Laser Engraved Crystal, Memory Capsule and Giftbox.

\*Send all orders and photos to sales@globlox3d.com